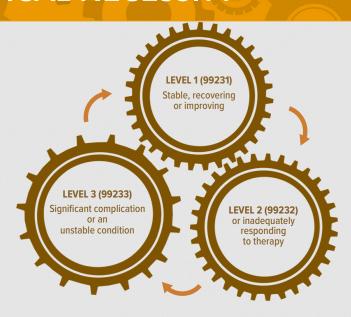

## SUBSEQUENT INPATIENT SERVICES

Use this sheet to determine the level of medical necessity for a patient receiving Inpatient Services.