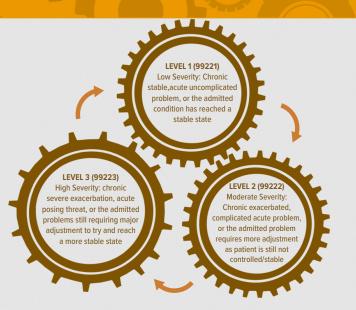

## INITIAL INPATIENT SERVICES

Used to determine the level of medical necessity for patients receiving inpatient services.